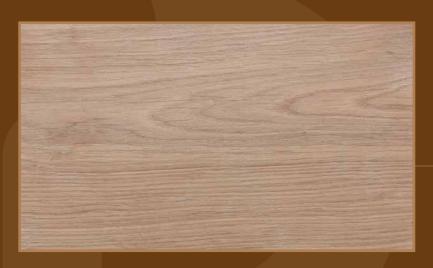

#### Premium

Carefully selected with even (wood) color tone, almost knot-free. Small knots may be filled with putty. Sapwood, core wood, large knots and cracks are not allowed.

#### Classic

Filled knots with putty are allowed in a natural amount. Filled cracks with putty are allowed. A small amount of sapwood is allowed.

#### Rustic

Healthy/live knots are allowed. Filled cracks with putty are allowed. Larger filled knots and cracks are allowed to be uneven (depressed). Frost rings and a small amount of sapwood are allowed.

Wood is a natural material, meaning every plank unique. The wood patterns and color variations on the parquet are natural and are not considered defects.