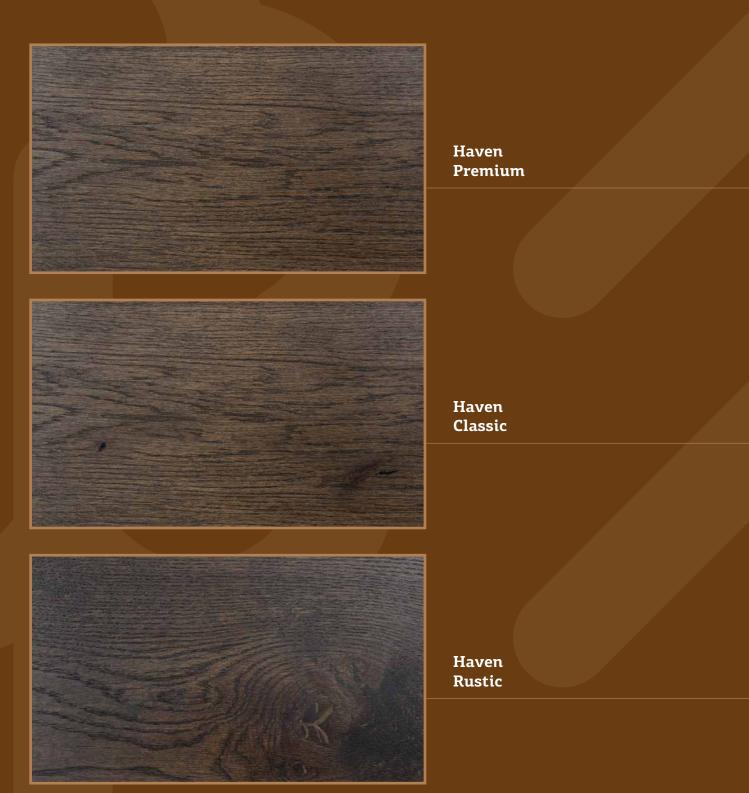

#### Premium

Carefully selected with even (wood) color tone, almost knot-free. Small knots may be filled with putty. Sapwood, core wood, large knots and cracks are not allowed.

#### Classic

Filled knots with putty are allowed in a natural amount. Filled cracks with putty are allowed. A small amount of sapwood is allowed.

#### Rustic

Healthy/live knots are allowed. Filled cracks with putty are allowed. Larger filled knots and cracks are allowed to be uneven (depressed). Frost rings and a small amount of sapwood are allowed.

Wood is a natural material, meaning every plank unique. The wood patterns and color variations on the parquet are natural and are not considered defects.