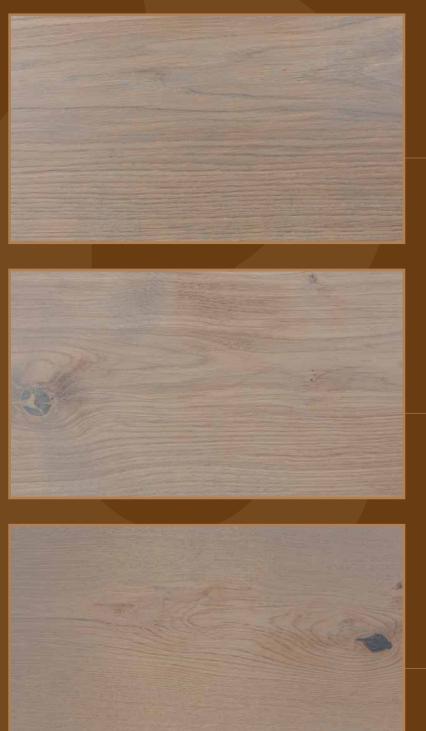

#### Premium

Carefully selected with even (wood) color tone, almost knot-free. Small knots may be filled with putty. Sapwood, core wood, large knots and cracks are not allowed.

#### Classic

Filled knots with putty are allowed in a natural amount. Filled cracks with putty are allowed. A small amount of sapwood is allowed.

#### Rustic

Healthy/live knots are allowed. Filled cracks with putty are allowed. Larger filled knots and cracks are allowed to be uneven (depressed). Frost rings and a small amount of sapwood are allowed.

Wood is a natural material, meaning every plank unique. The wood patterns and color variations on the parquet are natural and are not considered defects.