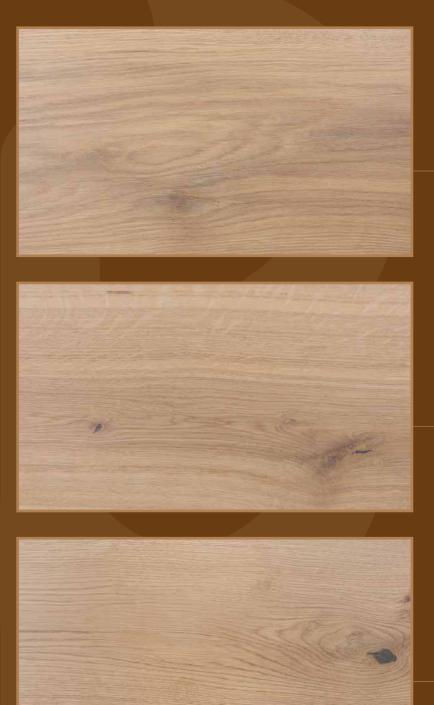

#### Premium

Carefully selected with even (wood) color tone, almost knot-free. Small knots may be filled with putty. Sapwood, core wood, large knots and cracks are not allowed.

#### Classic

Filled knots with putty are allowed in a natural amount. Filled cracks with putty are allowed. A small amount of sapwood is allowed.

#### Rustic

Healthy/live knots are allowed. Filled cracks with putty are allowed. Larger filled knots and cracks are allowed to be uneven (depressed). Frost rings and a small amount of sapwood are allowed.

Wood is a natural material, meaning every plank unique. The wood patterns and color variations on the parquet are natural and are not considered defects.