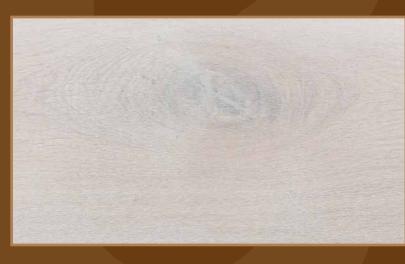

#### Premium

Carefully selected with even (wood) color tone, almost knot-free. Small knots may be filled with putty. Sapwood, core wood, large knots and cracks are not allowed.

#### Classic

Filled knots with putty are allowed in a natural amount. Filled cracks with putty are allowed. A small amount of sapwood is allowed.

#### Rustic

Healthy/live knots are allowed. Filled cracks with putty are allowed. Larger filled knots and cracks are allowed to be uneven (depressed). Frost rings and a small amount of sapwood are allowed.

Wood is a natural material, meaning every plank unique. The wood patterns and color variations on the parquet are natural and are not considered defects.