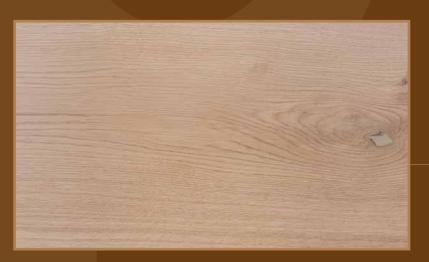

#### Premium

Carefully selected with even (wood) color tone, almost knot-free. Small knots may be filled with putty. Sapwood, core wood, large knots and cracks are not allowed.

Wood is a natural material, meaning every plank unique. The wood patterns and color variations on the parquet are natural and are not considered defects.