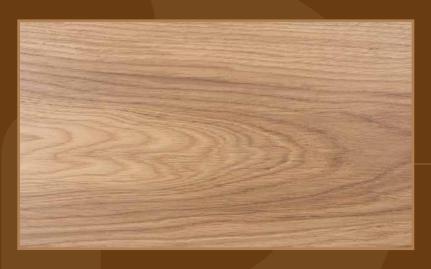

#### Classic

Filled knots with putty are allowed in a natural amount. Filled cracks with putty are allowed. A small amount of sapwood is allowed.

Wood is a natural material, meaning every plank unique. The wood patterns and color variations on the parquet are natural and are not considered defects.