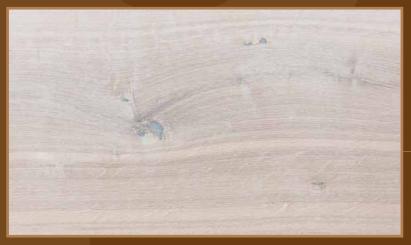

#### Premium

Carefully selected with even (wood) color tone, almost knot-free. Small knots may be filled with putty. Sapwood, core wood, large knots and cracks are not allowed.

#### Classic

Filled knots with putty are allowed in a natural amount. Filled cracks with putty are allowed. A small amount of sapwood is allowed.

#### Rustic

Healthy/live knots are allowed. Filled cracks with putty are allowed. Larger filled knots and cracks are allowed to be uneven (depressed). Frost rings and a small amount of sapwood are allowed.

Wood is a natural material, meaning every plank unique. The wood patterns and color variations on the parquet are natural and are not considered defects.