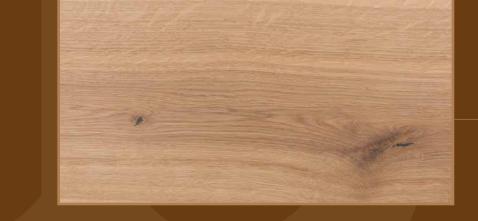

#### Rustic

Healthy/live knots are allowed. Filled cracks with putty are allowed. Larger filled knots and cracks are allowed to be uneven (depressed). Frost rings and a small amount of sapwood are allowed.

Wood is a natural material, meaning every plank unique. The wood patterns and color variations on the parquet are natural and are not considered defects.