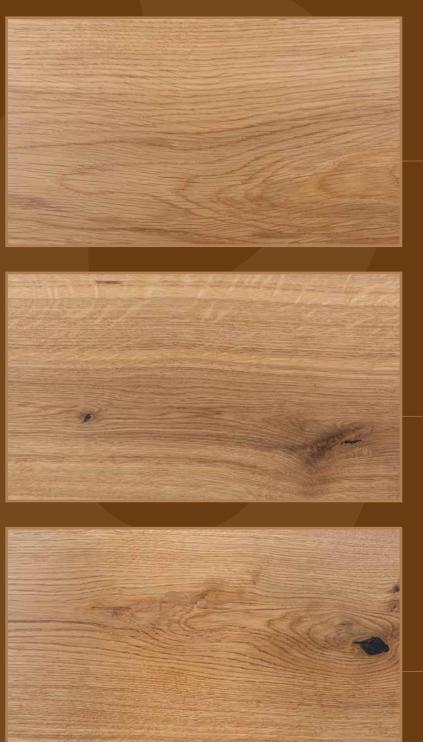

#### Premium

Carefully selected with even (wood) color tone, almost knot-free. Small knots may be filled with putty. Sapwood, core wood, large knots and cracks are not allowed.

#### Classic

Filled knots with putty are allowed in a natural amount. Filled cracks with putty are allowed. A small amount of sapwood is allowed.

#### Rustic

Healthy/live knots are allowed. Filled cracks with putty are allowed. Larger filled knots and cracks are allowed to be uneven (depressed). Frost rings and a small amount of sapwood are allowed.

Wood is a natural material, meaning every plank unique. The wood patterns and color variations on the parquet are natural and are not considered defects.