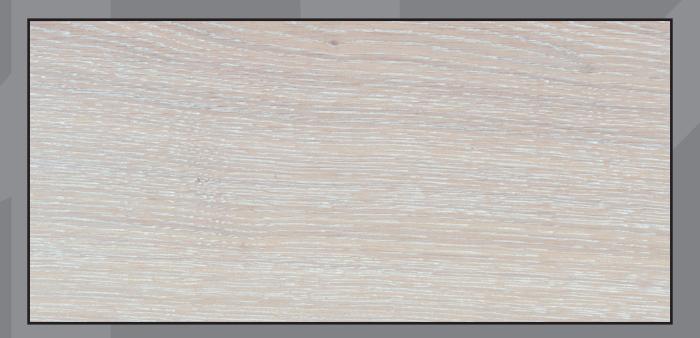

#### ŶŶŶ WOOD4U

# Discover our colourful parquet collection



## Quality grade



#### Premium

Carefully selected with even (wood) color tone, almost knot-free. Small knots may be filled with putty. Sapwood, core wood, large knots and cracks are not allowed.



#### Classic

Filled knots with putty are allowed in a natural amount. Filled cracks with putty are allowed. A small amount of sapwood is allowed.



#### Rustic

Healthy/live knots are allowed. Filled cracks with putty are allowed. Larger filled knots and cracks are allowed to be uneven (depressed). Frost rings and a small amount of sapwood are allowed.

### Ardesia



### Bianco



#### Larice



### Natural



#### Nero



#### Noce Toscana



## Sepia Brown



#### Super Bianco



#### Vanilla



## Wenge



## Want to cooperate with us? Get in touch!



www.wood4u.ee

info@wood4u.ee +372 5557 1887



**Westwood Group OÜ**Kaalumaja 8, Kuremaa alevik
48445 Jõgeva vald, Estonia