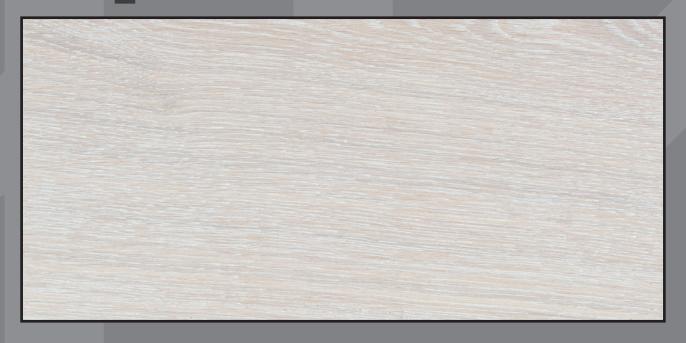

#### ŶŶŶ WOOD4U

# Discover our colourful parquet collection



## Quality grade



#### Premium

Carefully selected with even (wood) color tone, almost knot-free. Small knots may be filled with putty. Sapwood, core wood, large knots and cracks are not allowed.



#### Classic

Filled knots with putty are allowed in a natural amount. Filled cracks with putty are allowed. A small amount of sapwood is allowed.



#### Rustic

Healthy/live knots are allowed. Filled cracks with putty are allowed. Larger filled knots and cracks are allowed to be uneven (depressed). Frost rings and a small amount of sapwood are allowed.

### Ardesia



### Bianco



#### Larice



### Natural



#### Nero



#### Noce Toscana



## Sepia Brown



#### Super Bianco



#### Vanilla



## Wenge



## Want to cooperate with us? Get in touch!



www.wood4u.ee

info@wood4u.ee +372 5557 1887



**Westwood Group OÜ**Kaalumaja 8, Kuremaa alevik
48445 Jõgeva vald, Estonia