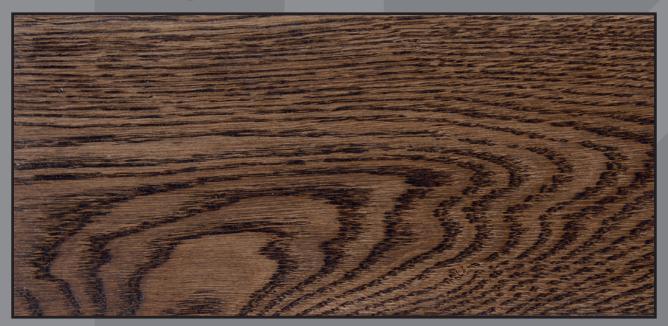

#### ŶŶŶ WOOD4U

# Discover our colourful parquet collection



## Quality grade



#### Premium

Carefully selected with even (wood) color tone, almost knot-free. Small knots may be filled with putty. Sapwood, core wood, large knots and cracks are not allowed.



#### Classic

Filled knots with putty are allowed in a natural amount. Filled cracks with putty are allowed. A small amount of sapwood is allowed.



#### Rustic

Healthy/live knots are allowed. Filled cracks with putty are allowed. Larger filled knots and cracks are allowed to be uneven (depressed). Frost rings and a small amount of sapwood are allowed.

### Ardesia



### Bianco



#### Larice



### Natural



#### Nero



#### Noce Toscana



## Sepia Brown



#### Super Bianco



#### Vanilla



## Wenge



## Want to cooperate with us? Get in touch!



www.wood4u.ee

info@wood4u.ee +372 5557 1887



**Westwood Group OÜ**Kaalumaja 8, Kuremaa alevik
48445 Jõgeva vald, Estonia