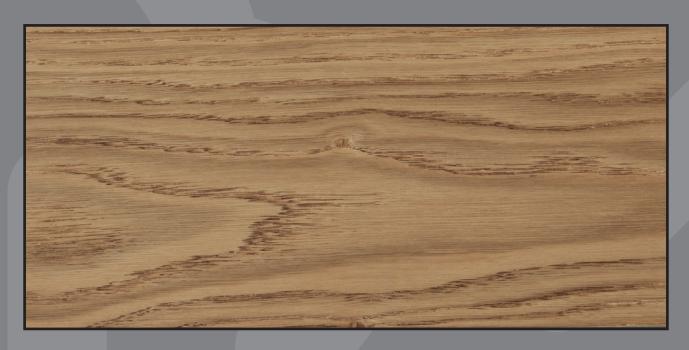

#### ŶŶŶ WOOD4U

# Discover our colourful parquet collection



## Quality grade



#### Premium

Carefully selected with even (wood) color tone, almost knot-free. Small knots may be filled with putty. Sapwood, core wood, large knots and cracks are not allowed.



#### Classic

Filled knots with putty are allowed in a natural amount. Filled cracks with putty are allowed. A small amount of sapwood is allowed.



#### Rustic

Healthy/live knots are allowed. Filled cracks with putty are allowed. Larger filled knots and cracks are allowed to be uneven (depressed). Frost rings and a small amount of sapwood are allowed.

### Ardesia



### Bianco



#### Larice



### Natural



#### Nero



#### Noce Toscana



## Sepia Brown



#### Super Bianco



#### Vanilla



## Wenge



## Want to cooperate with us? Get in touch!



www.wood4u.ee

info@wood4u.ee +372 5557 1887



**Westwood Group OÜ**Kaalumaja 8, Kuremaa alevik
48445 Jõgeva vald, Estonia