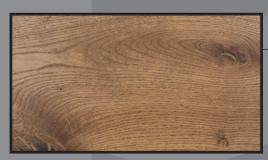

#### ŶŶŶ WOOD4U

# Discover our colourful parquet collection



## Quality grade



#### Premium

Carefully selected with even (wood) color tone, almost knot-free. Small knots may be filled with putty. Sapwood, core wood, large knots and cracks are not allowed.



#### Classic

Filled knots with putty are allowed in a natural amount. Filled cracks with putty are allowed. A small amount of sapwood is allowed.



#### Rustic

Healthy/live knots are allowed. Filled cracks with putty are allowed. Larger filled knots and cracks are allowed to be uneven (depressed). Frost rings and a small amount of sapwood are allowed.

### Ardesia



### Bianco



#### Larice



### Natural



#### Nero



#### Noce Toscana



## Sepia Brown



#### Super Bianco



#### Vanilla



## Wenge



## Want to cooperate with us? Get in touch!



www.wood4u.ee

info@wood4u.ee +372 5557 1887



**Westwood Group OÜ**Kaalumaja 8, Kuremaa alevik
48445 Jõgeva vald, Estonia