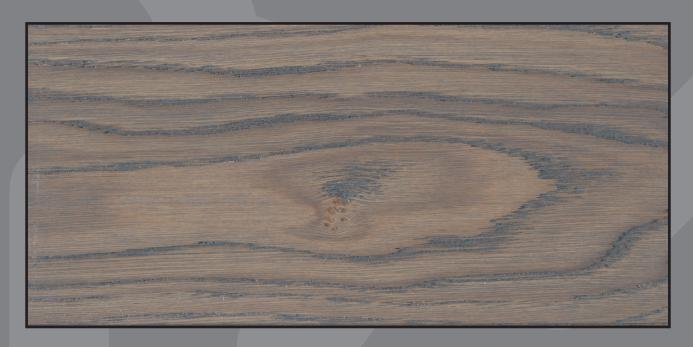

#### ŶŶŶ WOOD4U

# Discover our colourful parquet collection



## Quality grade



#### Premium

Carefully selected with even (wood) color tone, almost knot-free. Small knots may be filled with putty. Sapwood, core wood, large knots and cracks are not allowed.



#### Classic

Filled knots with putty are allowed in a natural amount. Filled cracks with putty are allowed. A small amount of sapwood is allowed.



#### Rustic

Healthy/live knots are allowed. Filled cracks with putty are allowed. Larger filled knots and cracks are allowed to be uneven (depressed). Frost rings and a small amount of sapwood are allowed.

### Ardesia



### Bianco



#### Larice



### Natural



#### Nero



#### Noce Toscana



## Sepia Brown



#### Super Bianco



#### Vanilla



## Wenge



## Want to cooperate with us? Get in touch!



www.wood4u.ee

info@wood4u.ee +372 5557 1887



**Westwood Group OÜ**Kaalumaja 8, Kuremaa alevik
48445 Jõgeva vald, Estonia