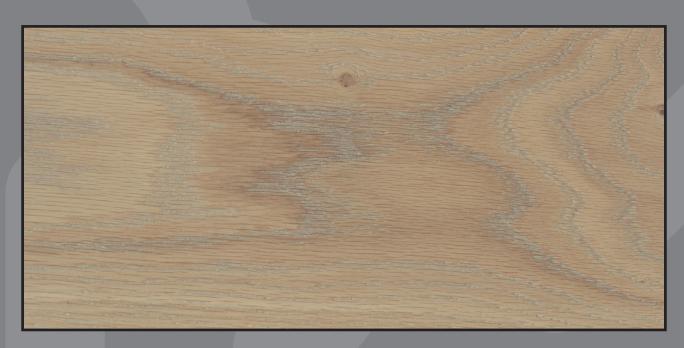

#### ŶŶŶ WOOD4U

# Discover our colourful parquet collection



## Quality grade



#### Premium

Carefully selected with even (wood) color tone, almost knot-free. Small knots may be filled with putty. Sapwood, core wood, large knots and cracks are not allowed.



#### Classic

Filled knots with putty are allowed in a natural amount. Filled cracks with putty are allowed. A small amount of sapwood is allowed.



#### Rustic

Healthy/live knots are allowed. Filled cracks with putty are allowed. Larger filled knots and cracks are allowed to be uneven (depressed). Frost rings and a small amount of sapwood are allowed.

### Ardesia



### Bianco



#### Larice



### Natural



#### Nero



#### Noce Toscana



## Sepia Brown



#### Super Bianco



#### Vanilla



## Wenge



## Want to cooperate with us? Get in touch!



www.wood4u.ee

info@wood4u.ee +372 5557 1887



**Westwood Group OÜ**Kaalumaja 8, Kuremaa alevik
48445 Jõgeva vald, Estonia