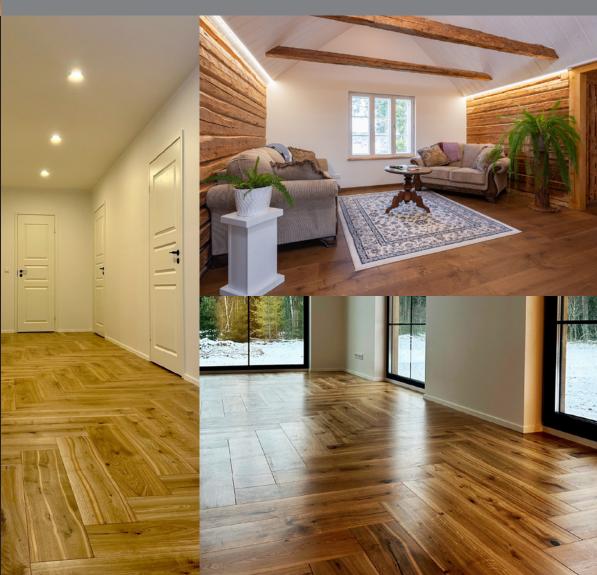

#### ŶŶŶ WOOD4U

# Discover our colourful parquet collection



## Quality grade



#### Premium

Carefully selected with even (wood) color tone, almost knot-free. Small knots may be filled with putty. Sapwood, core wood, large knots and cracks are not allowed.



#### Classic

Filled knots with putty are allowed in a natural amount. Filled cracks with putty are allowed. A small amount of sapwood is allowed.



#### Rustic

Healthy/live knots are allowed. Filled cracks with putty are allowed. Larger filled knots and cracks are allowed to be uneven (depressed). Frost rings and a small amount of sapwood are allowed.

### Ardesia



### Bianco



#### Larice



### Natural



#### Nero



#### Noce Toscana



## Sepia Brown



#### Super Bianco



#### Vanilla



## Wenge



## Want to cooperate with us? Get in touch!



www.wood4u.ee

info@wood4u.ee +3